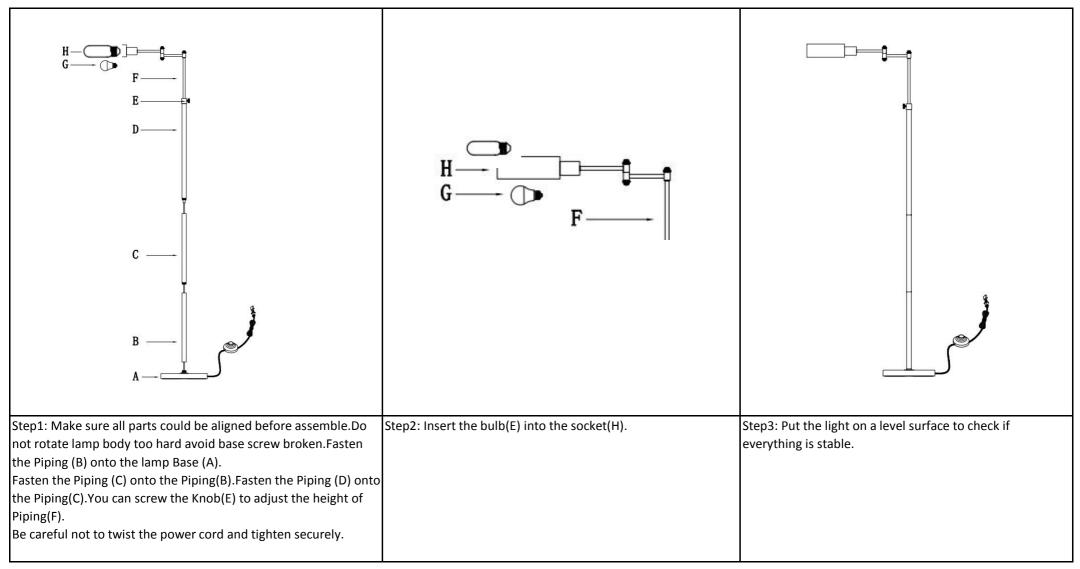

# **Part List and Hardware List**

| PIECE | DESCRIPTION | PICTURE | QUANTITY | PIECE | DESCRIPTION | PICTURE | QUANTITY |
|-------|-------------|---------|----------|-------|-------------|---------|----------|
| А     | Lamp base   |         | 1X       | F     | Piping      |         | 1X       |
| B+C+D | Piping      |         | 1X       | G     | Bulb        | Q       | 1X       |
| E     | Knob        | •       | 1X       | Н     | Shade       | (% S)   | 1X       |

### **PREPARATION**

- \* Before beginning assembly of product, make sure all parts are present. Compare parts with package contents list and hardware contents list.
- \* If any part is missing or damaged, do not attempt to assemble the product.
- \* Estimated Assembly Time: 6 minutes.
- \* If you are having difficulty, our friendly Customer Care team is always here to help. Please email customersupport@safavieh.com