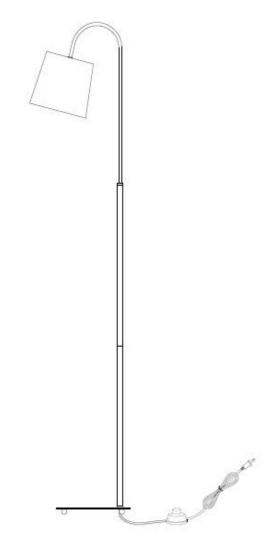

ng the finish during assembly
- \* To reduce the risk of fire, electrical shock or injury to persons or property, please follow the guideline below for safe use and installation
- \* The external flexible cable or cord of this luminaire cannot be replaced
- \* If the cord is damaged, the luminaire shall be destroyed

# **Part List and Hardware List**

| PIECE | DESCRIPTION | PICTURE | QUANTITY | PIECE | DESCRIPTION  | PICTURE | QUANTITY |
|-------|-------------|---------|----------|-------|--------------|---------|----------|
| А     | Lamp Body   | 1       | 1X       | D     | Bulb         |         | 1X       |
| В     | Lamp Base   | 0 0     | 1X       | E     | Tooth washer |         | 1X       |
| С     | Shade       |         | 1X       | F     | Wrench       |         |          |



- \* Before beginning assembly of product, make sure all parts are present. Compare parts with package contents list and hardware contents list.
- \* If any part is missing or damaged, do not attempt to assemble the product.
- \* Estimated Assembly Time: 6 minutes.
- \* If you are having difficulty, our friendly Customer Care team is always here to help. Please email customersupport@safavieh.com

# NOTE: PLEASE USE ON/OFF TYPE"A" BULB MAX 40-WATT OR CFL BULB MAX 13-WATT OR LED BULB MAX 9-WATT THERE IS LED 4-WATT BULB IN THE BOX