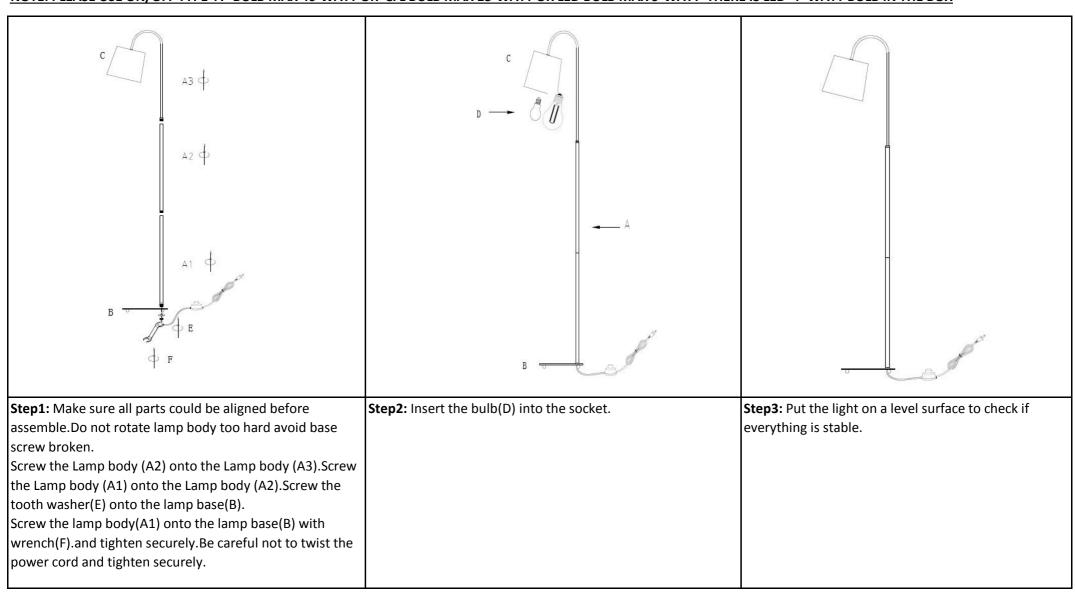

#### NOTICE& IMPORTANT SAFETY INSTRUCTIONS

- \* Please make sure that you have all parts indicated before you begin assembly of this item
- \* This item should be assembled on a soft surface to prevent scratching the finish during assembly
- \* To reduce the risk of fire, electrical shock or injury to persons or property, please follow the guideline below for safe use and installation
- \* The external flexible cable or cord of this luminaire cannot be replaced
- \* If the cord is damaged, the luminaire shall be destroyed

# **Part List and Hardware List**

| PIECE | DESCRIPTION | PICTURE | QUANTITY | PIECE | DESCRIPTION  | PICTURE | QUANTITY |
|-------|-------------|---------|----------|-------|--------------|---------|----------|
| А     | Lamp Body   | 1       | 1X       | D     | Bulb         |         | 1X       |
| В     | Lamp Base   | 0 0     | 1X       | E     | Tooth washer |         | 1X       |
| С     | Shade       |         | 1X       | F     | Wrench       |         |          |

- \* Before beginning assembly of product, make sure all parts are present. Compare parts with package contents list and hardware contents list.
- \* If any part is missing or damaged, do not attempt to assemble the product.
- \* Estimated Assembly Time: 6 minutes.
- \* If you are having difficulty, our friendly Customer Care team is always here to help. Please email customersupport@safavieh.com

# NOTE: PLEASE USE ON/OFF TYPE"A" BULB MAX 40-WATT OR CFL BULB MAX 13-WATT OR LED BULB MAX 9-WATT THERE IS LED 4-WATT BULB IN THE BOX