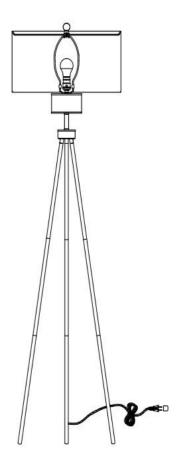

Model# FLL4008A

Product Dimensions: 20"Lx 20"WX66"H

- \* Before beginning assembly of product, make sure all parts are present. Compare parts with package contents list and hardware contents list.
- \* If any part is missing or damaged, do not attempt to assemble the product.
- \* Estimated Assembly Time: 6 minutes.
- \* If you are having difficulty, our friendly Customer Care team is always here to help. Please email customersupport@safavieh.com