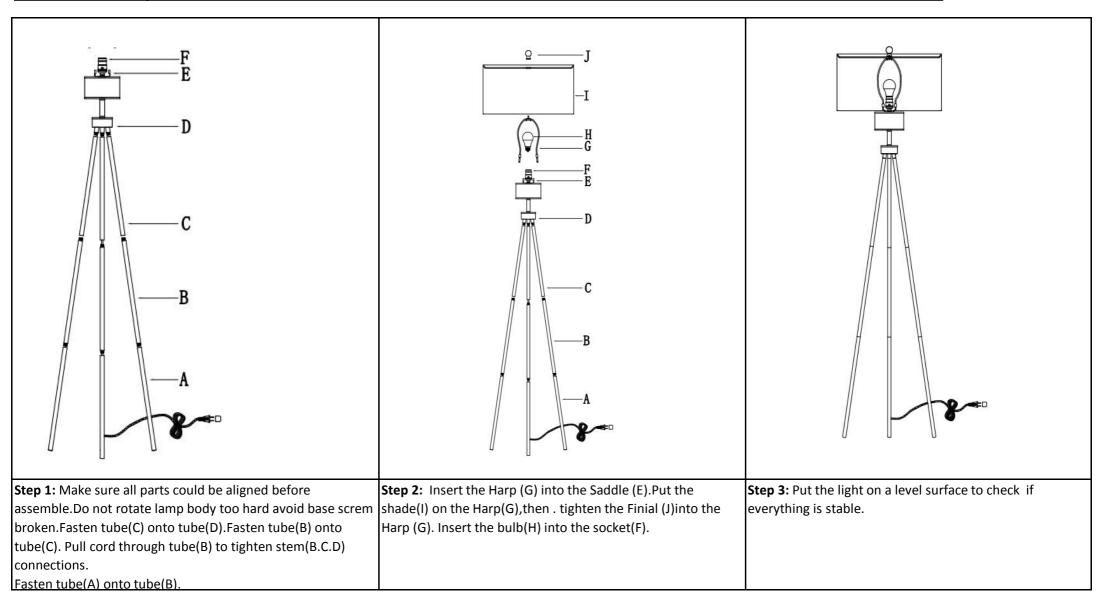

## Part List and Hardware List

| PIECE   | DESCRIPTION | PICTURE                               | QUANTITY | PIECE | DESCRIPTION | PICTURE | QUANTITY |
|---------|-------------|---------------------------------------|----------|-------|-------------|---------|----------|
| A.B.C.D | Lamp base   | E E E E E E E E E E E E E E E E E E E | 1X       | G     | Harp        |         | 1X       |
| E       | Saddle      |                                       | 1X       | I     | Shade       |         | 1X       |
| F       | Socket      |                                       | 1X       | J     | Finial      | Op      | 1X       |
| Н       | Bulb        | $\bigcirc \bigcirc$                   | 1X       |       |             |         |          |