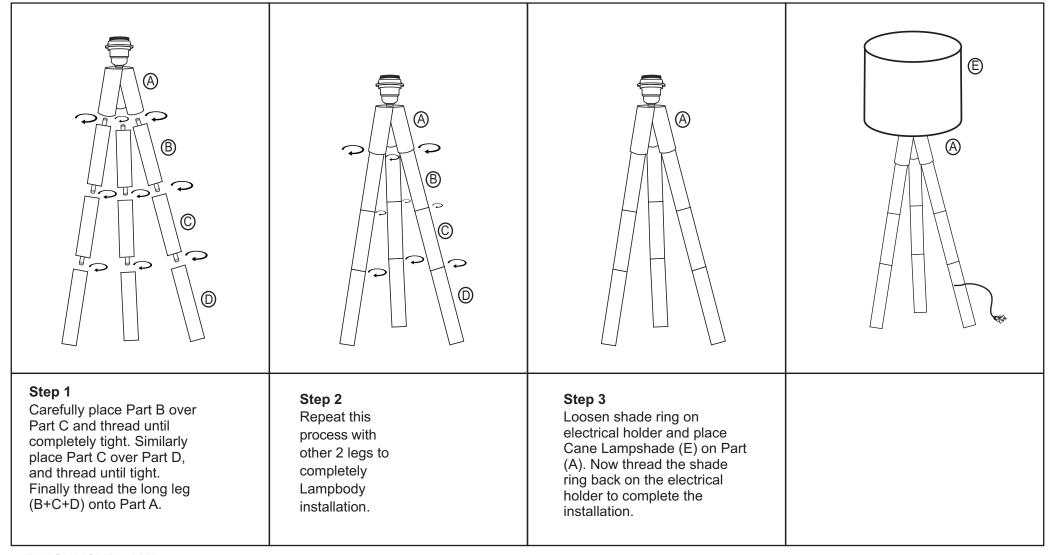

## Part List and Hardware List

| PIECE | DESCRIPTION | PICTURE | QUANTITY | PIECE | DESCRIPTION | PICTURE | QUANTITY |
|-------|-------------|---------|----------|-------|-------------|---------|----------|
| А     | Lamp body   |         | 1X       | O     | Lamp body   |         | 3X       |
| В     | Lamp body   |         | 3X       | D     | Lamp body   |         | 3X       |
| E     | Lamp Shade  |         | 1X       |       |             |         |          |

## **PREPARATION**

- \* Before beginning assembly of product, make sure all parts are present. Compare parts with part contents list and hardware contents list.
- \* If any part is missing or damaged, do not attempt to assemble the product.
- \* Estimated Assembly Time: 10 minutes.
- \* Tools Required for Assembly (included): Harp and Finial
- \* If you are having difficulty, our friendly Customer Care team is always here to help.