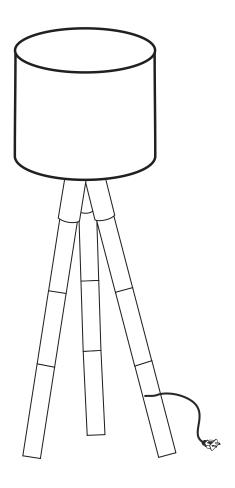

eaning solutions. Dust shade with a feather duster as with an appropriate vacuum-brush attachment. Wipe with a soft, dry cloth and clean lamp base with methods appropriate to the material. Avoid the use of chemicals and household cleaners as they may damage the finish.

## Part List and Hardware List

| PIECE | DESCRIPTION | PICTURE | QUANTITY | PIECE | DESCRIPTION | PICTURE | QUANTITY |
|-------|-------------|---------|----------|-------|-------------|---------|----------|
| А     | Lamp body   |         | 1X       | O     | Lamp body   |         | 3X       |
| В     | Lamp body   |         | 3X       | D     | Lamp body   |         | 3X       |
| E     | Lamp Shade  |         | 1X       |       |             |         |          |



Model # FLL2001A
Product Dimensions : 16"LX16"WX60"H



## **PREPARATION**

- \* Before beginning assembly of product, make sure all parts are present. Compare parts with part contents list and hardware contents list.
- \* If any part is missing or damaged, do not attempt to assemble the product.
- \* Estimated Assembly Time: 10 minutes.
- \* Tools Required for Assembly (included): Harp and Finial
- \* If you are having difficulty, our friendly Customer Care team is always here to help.

Please email customersupport@safavieh.com

PLEASE USE ON/OFF TYPE "A" BULB MAX 150-WATT OR CFL BULB MAX 25-WATT