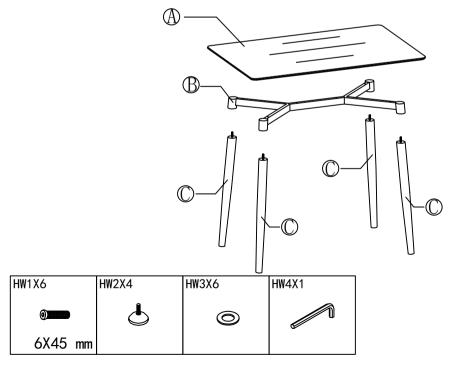

## Part List and Hardware List

Model# DTB5806A

Product Dimensions: 43.3"WX27.5"D\*29.5"H