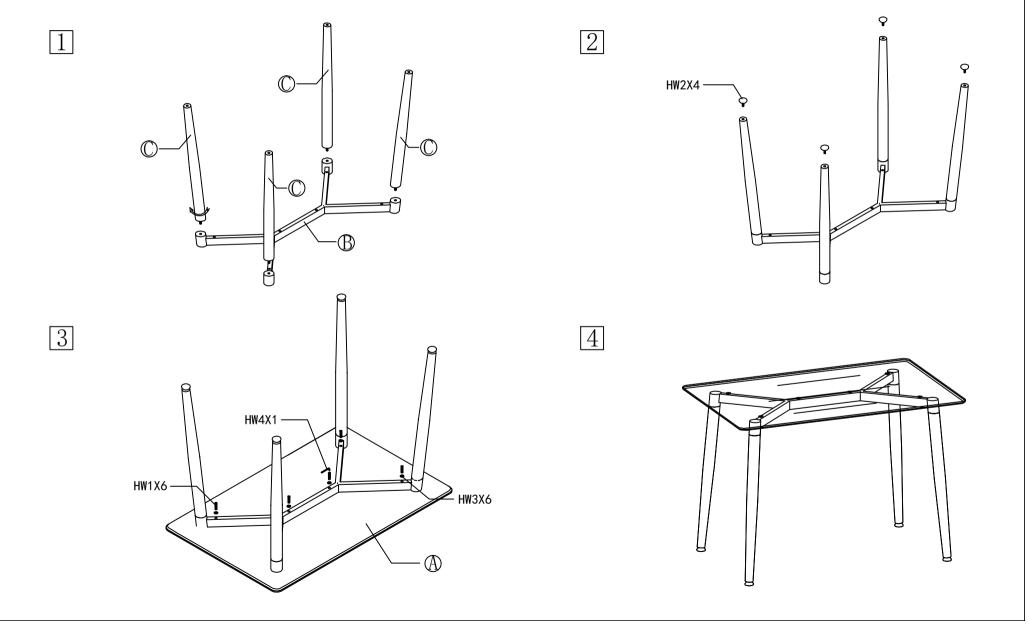

## PREPARATION

Before beginning assembly of product, make sure all parts are present. Compare parts with package contents list and hardware contents list If any part is missing or damaged, do not attempt to assemble the product. Estimated Assembly Time: 30 minutes.