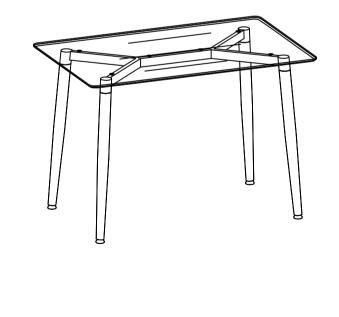

## Part List and Hardware List

Model# DTB5806A

Product Dimensions: 43.3"WX27.5"D\*29.5"H