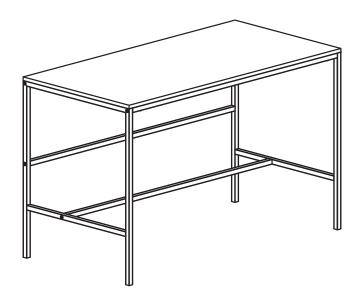

Model # DSK5801

Product Dimensions: L29.9"\*W18.1"\*H29.5"

Weight Capacity - 220 LBS

Warning: Do not stand on Table Warning: Do not over torque bolts.