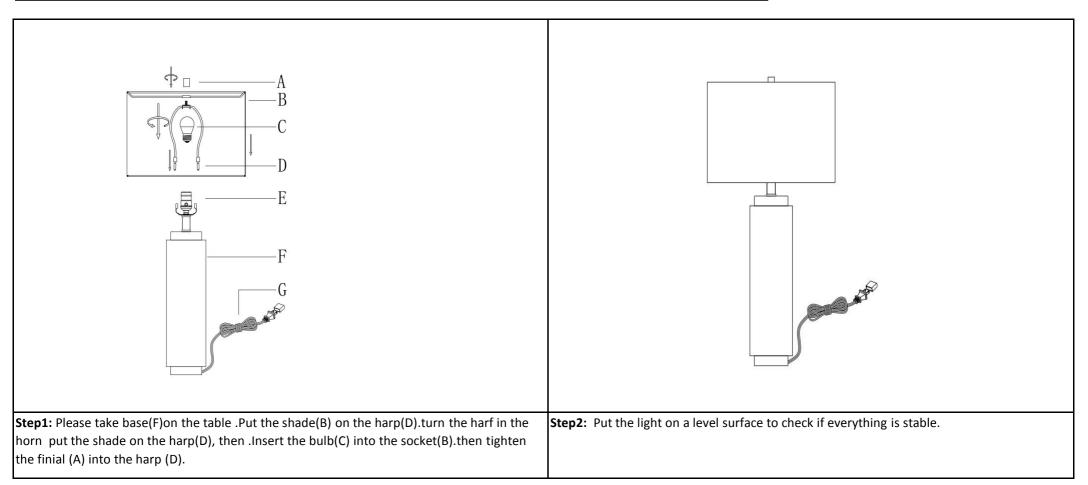

## Part List and Hardware List

| PIECE | DESCRIPTION | PICTURE | QUANTITY | PIECE | DESCRIPTION | PICTURE | QUANTITY |
|-------|-------------|---------|----------|-------|-------------|---------|----------|
| А     | Finial      |         | 1X       | D     | Harp        |         | 1X       |
| В     | Shade       |         | 1X       | E     | Socket      |         | 1X       |
| С     | Bulb        |         | 1X       | F     | Lamp base   |         | 1X       |