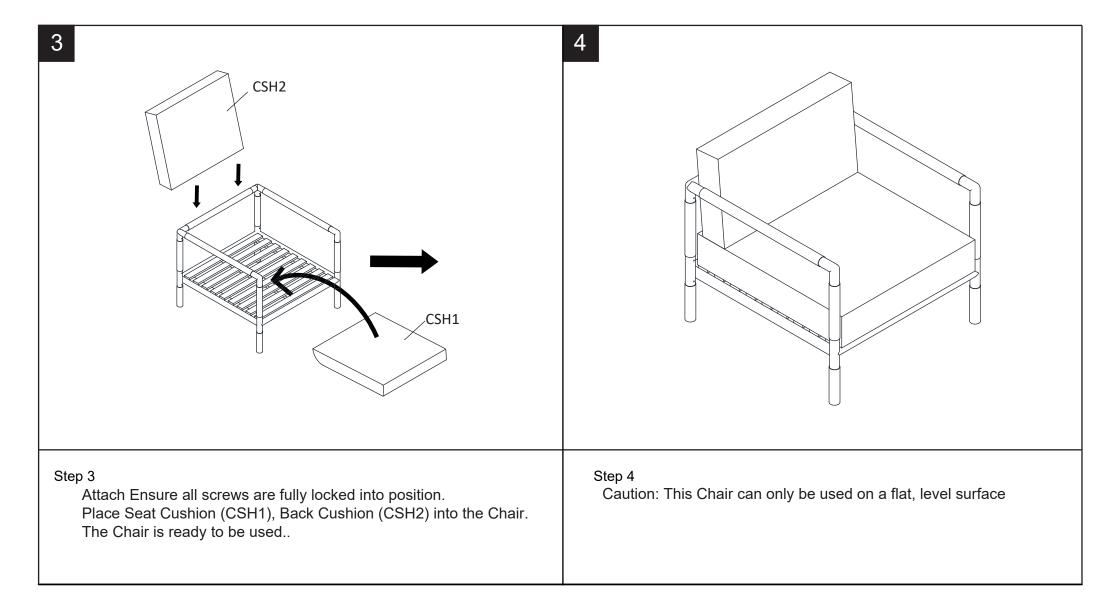

#### Part List and Hardware List

| PIECE | DESCRIPTION         | PICTURE                 | QUANTITY |
|-------|---------------------|-------------------------|----------|
| А     | Frame Seat          |                         | 1X       |
| В     | Frame Amrest        |                         | 2X       |
| С     | Cross Amrest        |                         | 1X       |
| CSH1  | Seat Cushion        |                         | 1X       |
| CSH2  | Back Cushion        |                         | 1X       |
| HW1   | Screws M4x0.5x25 mm | <b>⊕ ∭ ∭ ∭</b> M4x25 mm | 12X      |