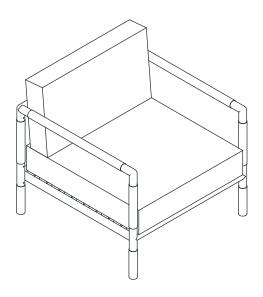

Model# CPT1028

Product Dimensions: 32.3" W x 33.1" D x 26" H

Weight Capacity: 200 Ibs

Warning: Do not stand on bench

Warning: Do not over torque bolts / screws

| HW2 | Screw Driver |  | Not Provied |
|-----|--------------|--|-------------|
|-----|--------------|--|-------------|