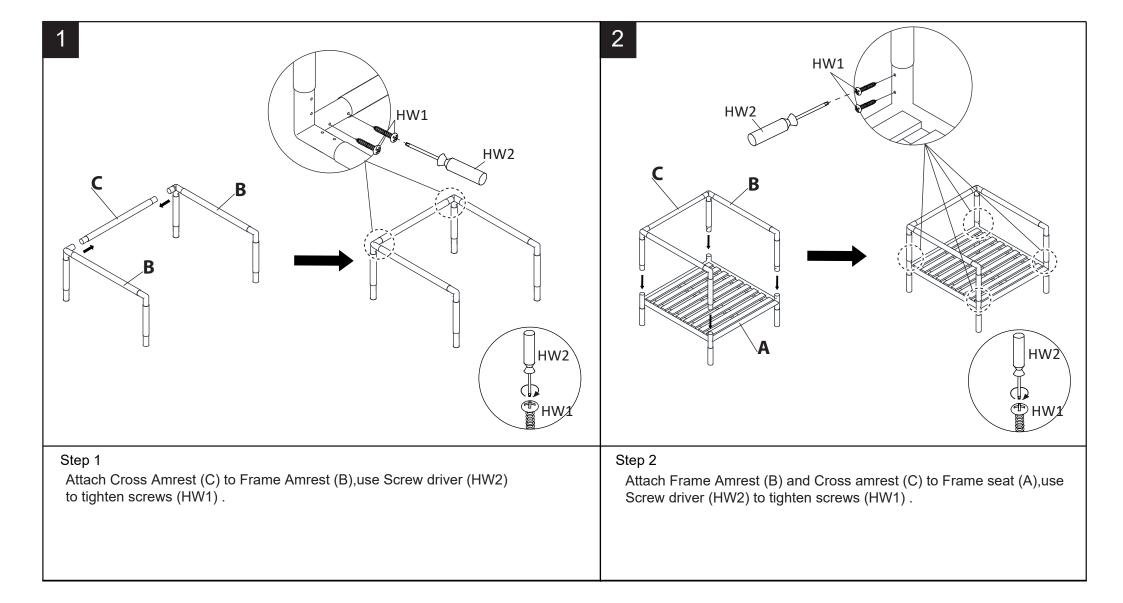

#### Part List and Hardware List

| PIECE | DESCRIPTION         | PICTURE                 | QUANTITY |
|-------|---------------------|-------------------------|----------|
| А     | Frame Seat          |                         | 1X       |
| В     | Frame Amrest        |                         | 2X       |
| С     | Cross Amrest        |                         | 1X       |
| CSH1  | Seat Cushion        |                         | 1X       |
| CSH2  | Back Cushion        |                         | 1X       |
| HW1   | Screws M4x0.5x25 mm | <b>⊕ ∭ ∭ ∭</b> M4x25 mm | 12X      |