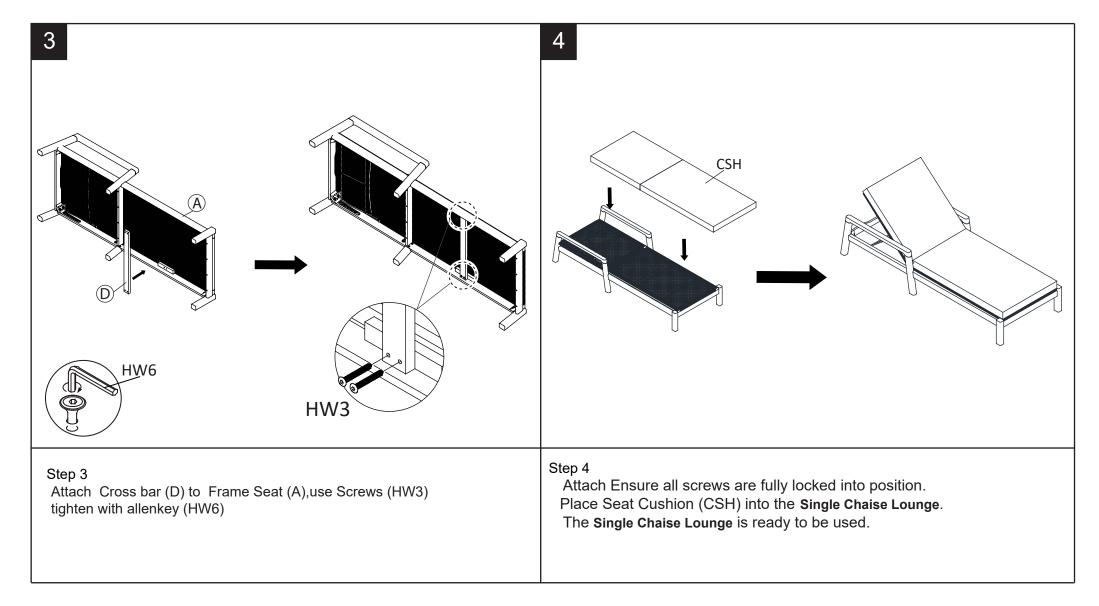

#### Part List and Hardware List

| PIECE | DESCRIPTION              | PICTURE        | QUANTITY |
|-------|--------------------------|----------------|----------|
| А     | Frame Seat               |                | 1X       |
| В     | Frame Leg 1              |                | 2X       |
| С     | Frame Leg 2              |                | 2X       |
| D     | Cross Leg                |                | 1X       |
| CSH   | Seat Cushion             |                | 1X       |
| HW1   | Allen Bolt: M8x0.5x70 mm | M8 x 70 mm     | 8X       |
| HW2   | Screws M6x0.5x40 mm      | (a) M6 x 40 mm | 4X       |

# SAFAVIEH COUTURE

Model# CPT1027

Product Dimensions: 31.8" W x 83.1" D x 33.1" H

Weight Capacity: 400 Ibs

Warning: Do not stand on bench

Warning: Do not over torque bolts / screws

| HW3 | Screws M6x0.5x50 mm | M6 x 50 mm     | 4X |
|-----|---------------------|----------------|----|
| HW4 | Washer Ø8.5/20x2 mm | M8.5/20 x 2 mm | 8X |
| HW5 | Washer Ø8.5/16x2 mm | M8.5/16 x 2 mm | 8X |
| HW6 | Allen key           | LG4            | 1X |