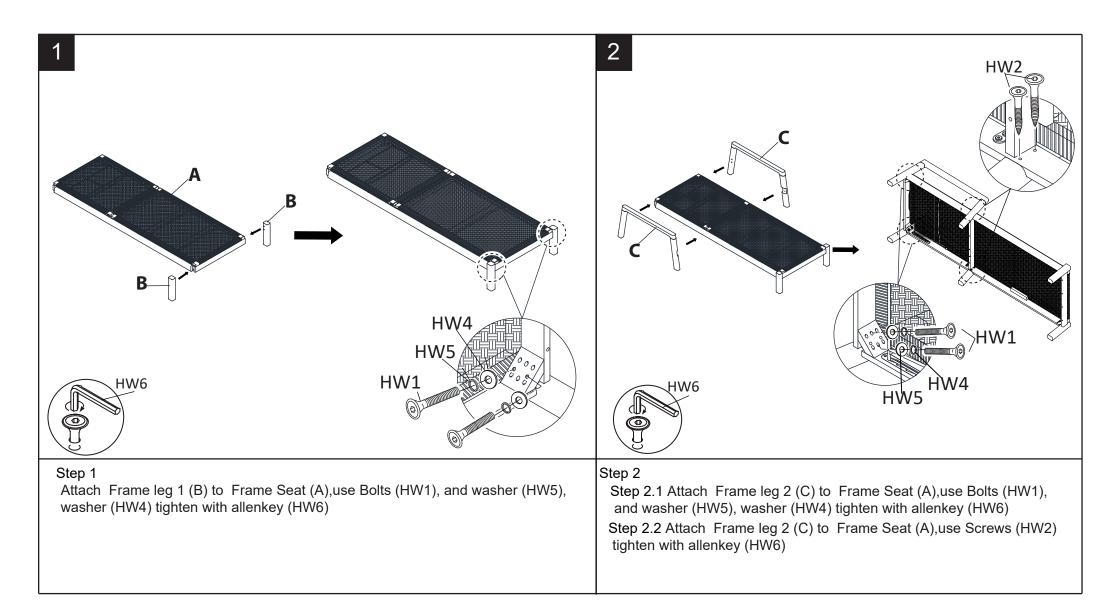

#### Part List and Hardware List

| PIECE | DESCRIPTION              | PICTURE        | QUANTITY |
|-------|--------------------------|----------------|----------|
| А     | Frame Seat               |                | 1X       |
| В     | Frame Leg 1              |                | 2X       |
| С     | Frame Leg 2              |                | 2X       |
| D     | Cross Leg                |                | 1X       |
| CSH   | Seat Cushion             |                | 1X       |
| HW1   | Allen Bolt: M8x0.5x70 mm | M8 x 70 mm     | 8X       |
| HW2   | Screws M6x0.5x40 mm      | (a) M6 x 40 mm | 4X       |

# SAFAVIEH COUTURE

Model# CPT1027

Product Dimensions: 31.8" W x 83.1" D x 33.1" H

Weight Capacity: 400 Ibs

Warning: Do not stand on bench

Warning: Do not over torque bolts / screws

| HW3 | Screws M6x0.5x50 mm | M6 x 50 mm     | 4X |
|-----|---------------------|----------------|----|
| HW4 | Washer Ø8.5/20x2 mm | M8.5/20 x 2 mm | 8X |
| HW5 | Washer Ø8.5/16x2 mm | M8.5/16 x 2 mm | 8X |
| HW6 | Allen key           | LG4            | 1X |