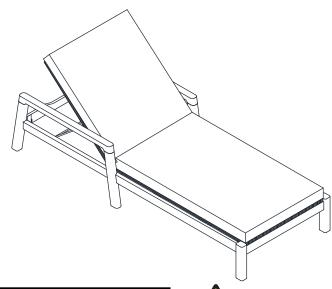

# SAFAVIEH COUTURE

Model# CPT1027

Product Dimensions: 31.8" W x 83.1" D x 33.1" H

Weight Capacity: 400 Ibs

Warning: Do not stand on bench

Warning: Do not over torque bolts / screws

| HW3 | Screws M6x0.5x50 mm | M6 x 50 mm     | 4X |
|-----|---------------------|----------------|----|
| HW4 | Washer Ø8.5/20x2 mm | M8.5/20 x 2 mm | 8X |
| HW5 | Washer Ø8.5/16x2 mm | M8.5/16 x 2 mm | 8X |
| HW6 | Allen key           | LG4            | 1X |