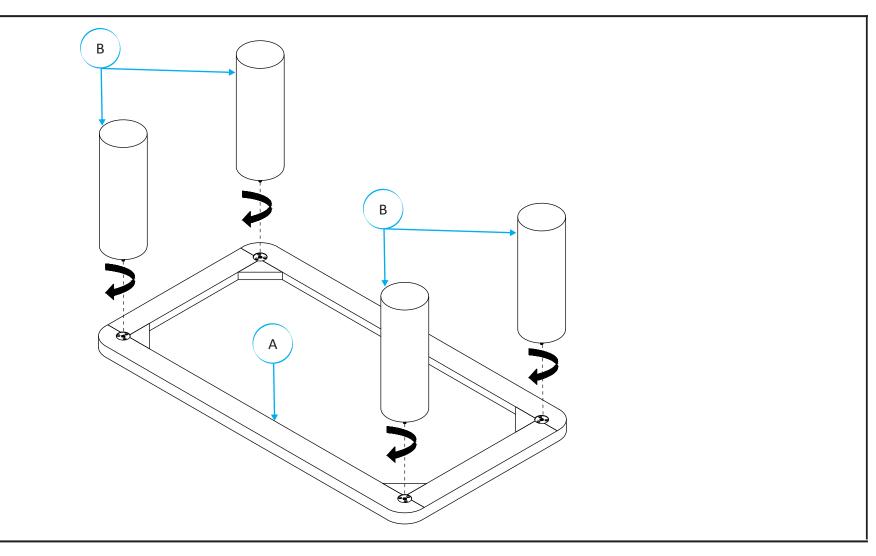

#### Part List and Hardware List

| PIECE | DESCRIPTION | PICTURE                                                                                                                                                                                                                                                                                                                                                                                                                                                                                                                                                                                                                                                                                                                                                                                                                                                                                                                                                                                                                                                                                                                                                                                                                                                                                                                                                                                                                                                                                                                                                                                                                                                                                                                                                                                                                                                                                                                                                                                                                                                                                                                        | QUANTITY |
|-------|-------------|--------------------------------------------------------------------------------------------------------------------------------------------------------------------------------------------------------------------------------------------------------------------------------------------------------------------------------------------------------------------------------------------------------------------------------------------------------------------------------------------------------------------------------------------------------------------------------------------------------------------------------------------------------------------------------------------------------------------------------------------------------------------------------------------------------------------------------------------------------------------------------------------------------------------------------------------------------------------------------------------------------------------------------------------------------------------------------------------------------------------------------------------------------------------------------------------------------------------------------------------------------------------------------------------------------------------------------------------------------------------------------------------------------------------------------------------------------------------------------------------------------------------------------------------------------------------------------------------------------------------------------------------------------------------------------------------------------------------------------------------------------------------------------------------------------------------------------------------------------------------------------------------------------------------------------------------------------------------------------------------------------------------------------------------------------------------------------------------------------------------------------|----------|
| A     | Тор         | Rectification of the second se | 1X       |
| В     | Legs        |                                                                                                                                                                                                                                                                                                                                                                                                                                                                                                                                                                                                                                                                                                                                                                                                                                                                                                                                                                                                                                                                                                                                                                                                                                                                                                                                                                                                                                                                                                                                                                                                                                                                                                                                                                                                                                                                                                                                                                                                                                                                                                                                | 4X       |

# PREPARATION

\* Before beginning assembly of product, make sure all parts are present. Compare parts with part contents list and hardware contents list.

- \* If any part is missing or damaged, do not attempt to assemble the product.
- \* Estimated Assembly Time: 15 minutes.
- \* Tools Required for Assembly (included): Allen Key
- \* If you are having difficulty, our friendly Customer Care team is always here to help.