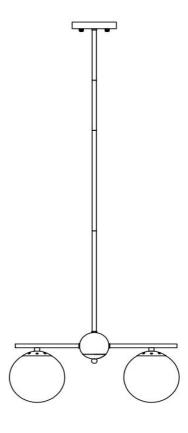

------------|----------|-------|-------------------|---------------|----------|
| А     | Lamp Body        |               | 1X       | HW4   | M4 Nut φ 11X9mm   |               | 2X       |
| В     | Tubes            | M             | 4X       | E     | Light bulb        |               | 3X       |
| С     | Canopy           | 0             | 1X       | F     | socket            |               | 3X       |
| D     | Mounting Plate   |               | 1X       | G     | Glass shade       |               | 3X       |
| HW1   | Screw<br>φ4*25MM | MAXIMO MARINE | 2X       | HW3   | Screw ф<br>4*25mm | (Announcement | 2X       |
| HW2   | Terminal Cap     |               | 3X       |       |                   |               |          |

Model#CHA7010A Product Dimensions: 18"Lx18"W x 45"H



## **PREPARATION**

- \* Before beginning assembly of product, make sure all parts are present. Compare parts with part contents list and hardware contents list.
- \* If any part is missing or damaged, do not attempt to assemble the product.
- \* Estimated Assembly Time: 10 minutes.