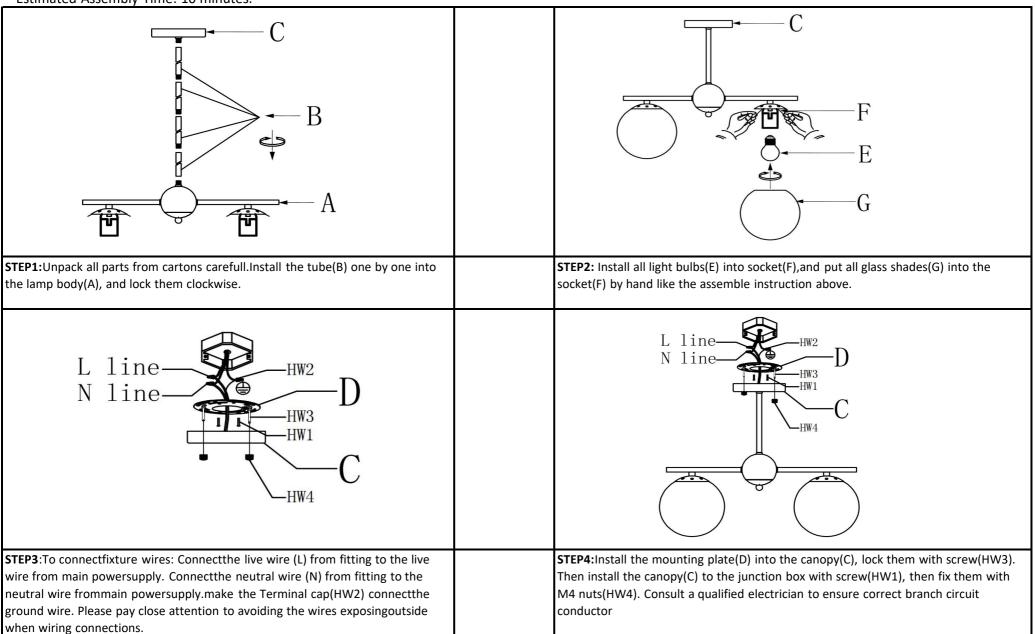

### **PREPARATION**

- \*Before beginning assembly of product, make sure all parts are present. Compare parts with part contents list and hardware contents list.
- \* If any part is missing or damaged, do not attempt to assemble the product.
- \* Estimated Assembly Time: 10 minutes.
- \* If you are having difficulty, our friendly Customer Care team is always here to help.

## **PREPARATION**

- \* Before beginning assembly of product, make sure all parts are present. Compare parts with part contents list and hardware contents list.
- \* If any part is missing or damaged, do not attempt to assemble the product.
- \* Estimated Assembly Time: 10 minutes.

#### Part List and Hardware List

| PEICE | DESCRIPTION      | PICTURE       | QUANTITY | PEICE | DESCRIPTION       | PICTURE       | QUANTITY |
|-------|------------------|---------------|----------|-------|-------------------|---------------|----------|
| А     | Lamp Body        |               | 1X       | HW4   | M4 Nut φ 11X9mm   |               | 2X       |
| В     | Tubes            | M             | 4X       | E     | Light bulb        |               | 3X       |
| С     | Canopy           | 0             | 1X       | F     | socket            |               | 3X       |
| D     | Mounting Plate   |               | 1X       | G     | Glass shade       |               | 3X       |
| HW1   | Screw<br>φ4*25MM | MAXIMO MARINE | 2X       | HW3   | Screw ф<br>4*25mm | (Announcement | 2X       |
| HW2   | Terminal Cap     |               | 3X       |       |                   |               |          |