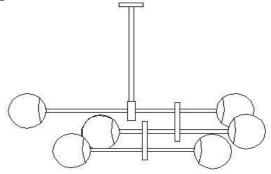

ITEM#:CHA7000A Size:28X32X48"

| Part List and Hardware List |                |            |          |       |              |         |          |
|-----------------------------|----------------|------------|----------|-------|--------------|---------|----------|
| PEICE                       | DESCRIPTION    | PICTURE    | QUANTITY | PEICE | DESCRIPTION  | PICTURE | QUANTITY |
| A                           | Lamp Body      |            | 1X       | F     | Canopy       |         | 1X       |
| В                           | Light Bulb     |            | 6X       | G     | Pipe         |         | 4X       |
| С                           | Canopy         | $\bigcirc$ | 6X       | I     | HW2          |         | 2X       |
| HW1                         | Screw φ4*25    | (mumma     | 4X       | J     | Terminal cap |         | 2X       |
| E                           | Mounting Plate |            | 1X       | к     | Socket       |         | 6X       |