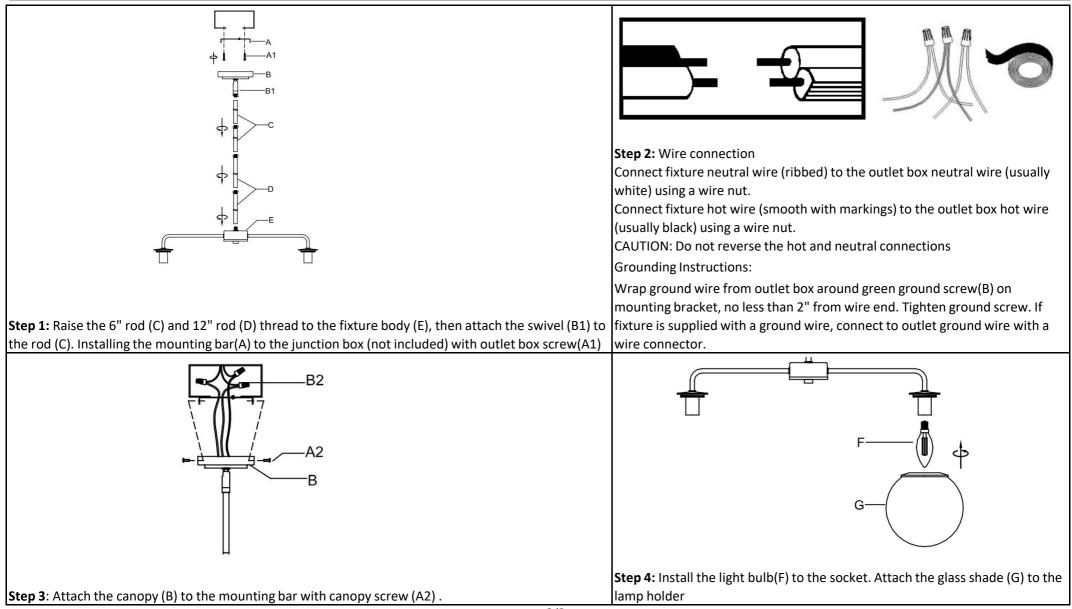

### Part List and Hardware List

| PIECE | DESCRIPTION      | PICTURE       | QUANTITY | PIECE | DESCRIPTION  | PICTURE | QUANTITY |
|-------|------------------|---------------|----------|-------|--------------|---------|----------|
| A     | Mounting Bar     | <b></b>       | 1X       | С     | 6" Rod       | (),     | 2X       |
| A1    | Outlet box screw | <u>анни</u> ) | 2X       | D     | 12" Rod      |         | 2X       |
| A2    | Canopy screw     | Ţ             | 2X       | E     | Fixture body |         | 1X       |
| В     | Canopy           |               | 1X       | F     | Light bulb   |         | 5X       |
| В2    | Wire Nut         |               | 3X       | G     | Glass shade  | 1/2     | 5X       |