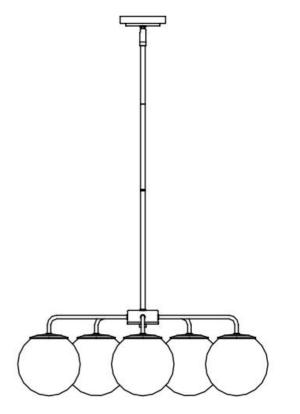

ist and Hardware List

| PIECE | DESCRIPTION      | PICTURE       | QUANTITY | PIECE | DESCRIPTION  | PICTURE | QUANTITY |
|-------|------------------|---------------|----------|-------|--------------|---------|----------|
| A     | Mounting Bar     | <b></b>       | 1X       | С     | 6" Rod       | (),     | 2X       |
| A1    | Outlet box screw | <u>анни</u> ) | 2X       | D     | 12" Rod      |         | 2X       |
| A2    | Canopy screw     | Ţ             | 2X       | E     | Fixture body |         | 1X       |
| В     | Canopy           |               | 1X       | F     | Light bulb   |         | 5X       |
| В2    | Wire Nut         |               | 3X       | G     | Glass shade  | 1/2     | 5X       |

# SAFAVIEH

#### Model#: CHA4023 Product Dimensions: 25"L X 25"W X 18-48"H



### PREPARATION

- \* Before beginning assembly of product, make sure all parts are present. Compare parts with package contents list and hardware contents list.
- \* If any part is missing or damaged, do not attempt to assemble the product.
- \* Estimated Assembly Time: 20 minutes.
- \* Tools Required for Assembly (not included): Screwdriver, Junction box
- \* If you are having difficulty, our friendly Customer Care team is always here to help. Please email customersupport@safavieh.com

### NOTE: PLEASE USE TYPE"B" BULB MAX 40-WATT OR CFL BULB MAX 13-WATT OR LED BULB MAX 9-WATT. THERE ARE 5PCS LED 4-WATT BULB IN THE BOX