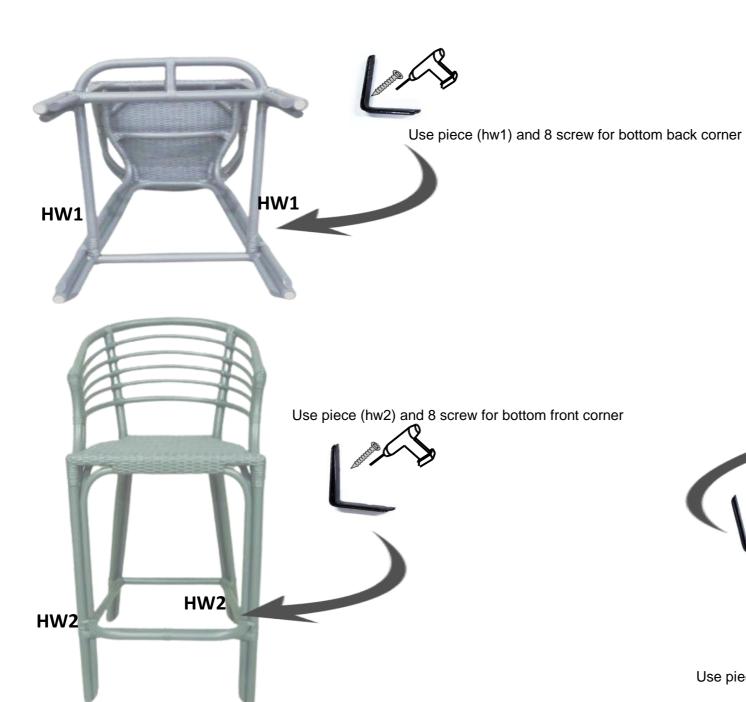

| PIECE | DESCRIPTION                     | IMAGE      | QUANTITY |
|-------|---------------------------------|------------|----------|
| HW1   | Bracket for bottom back corner  |            | 2X       |
| HW2   | Bracket for bottom front corner |            | 2X       |
| HW3   | Bracket for top front corner    |            | 2X       |
| HW4   | Screw                           | < <b>0</b> | 24x      |
| HW5   | Screw Diver (not include)       |            | 1X       |