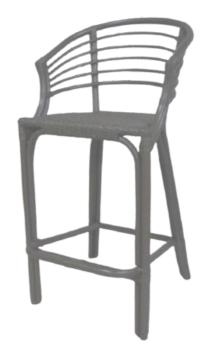

Model# (BST9907A)

Product Dimensions: 54"W X 64"D X 106"H

Use piece (hw3) and 8 screw for Top front corner