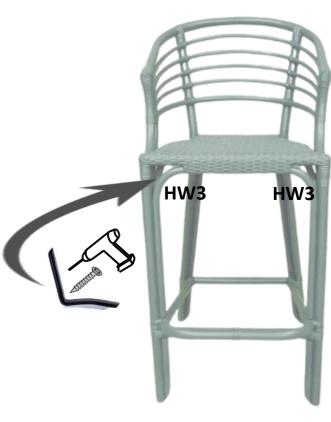

Model# (BST9907A)

Product Dimensions: 54"W X 64"D X 106"H

Use piece (hw3) and 8 screw for Top front corner