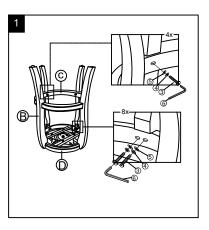

# Step 2

Attach cushion seat (E) to backrest (A) with 45mm screw(2) & 10&16mm washer(4)(5).

Tighten with Allen key(6).