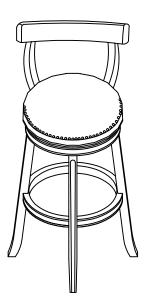

## Step 1

Attach 4 chair legs (B) to swivel plate(D) with 35mm screw (3)& 10&16mm washer(4)(5).

Attach 4 chair legs(B) to footrest (C) with 35mm screw(3) & 10&16mm washer (4)(5).

Tighten with Allen key(6).