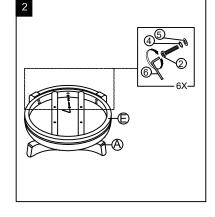

## Step 3

Attach the bottom from Step1 to the cushion seat from Step 2 with 30mm screw(1) & 16mm washer(5) through 4 holes in the swivel plate .

Tighten with Allen key(6).

Stand chair upright. Assembly is complete.