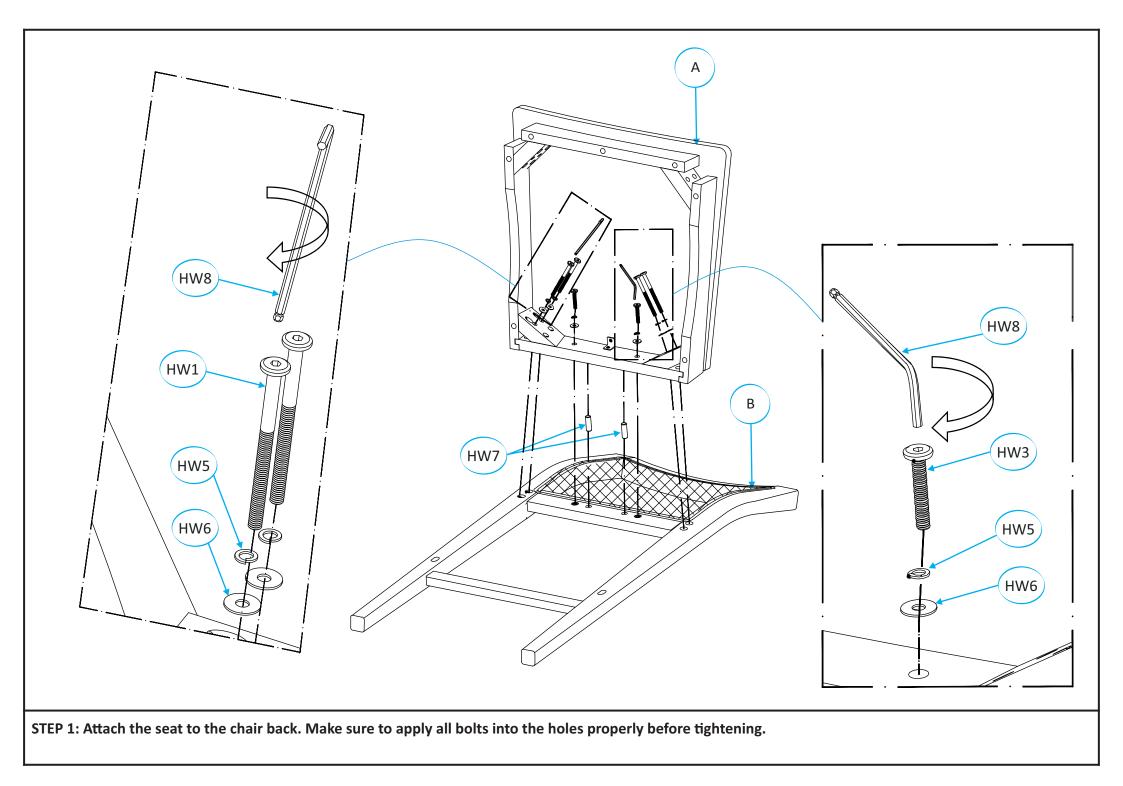

### Part List and Hardware List

| PIECE | DESCRIPTION | PICTURE      | QUANTITY |  |
|-------|-------------|--------------|----------|--|
| А     | Chair Seat  |              | 2X       |  |
| В     | Chair Back  |              | 2X       |  |
| С     | Front Leg-1 |              | 2X       |  |
| D     | Front Leg-2 |              | 2X       |  |
| E     | Front Rail  |              | 2X       |  |
| F     | Side Rail-1 | ¢j)          | 2X       |  |
| G     | Side Rail-2 | Ø <u>~</u> > | 2X       |  |

# SAFAVIEH

Model #: BST1506 Product Dimensions: 18.9" W x 22.2" D x 38.2"H

Weight capacity: 275 LBS Warning: Do not stand on Chair Warning: Do not over torque Bolts

| PIECE | DESCRIPTION              | PICTURE  | QUANTITY | PIECE | DESCRIPTION           | PICTURE | QUANTITY |
|-------|--------------------------|----------|----------|-------|-----------------------|---------|----------|
| HW1   | Socket bolts M6x1.0x80mm |          | 8X       | HW5   | Split Lock Washer 6mm | 0       | 20X      |
| HW2   | Socket bolts M6x1.0x60mm | 0        | 8X       | HW6   | Flat Washer 6mm       | 0       | 20X      |
| HW3   | Socket bolts M6x1.0x35mm | Openan   | 4X       | HW7   | Wooden Dowel φ10x30mm |         | 4X       |
| HW4   | Phillips Screws 4x50mm   | Dummunus | 12X      | HW8   | Allen Key             |         | 1X       |