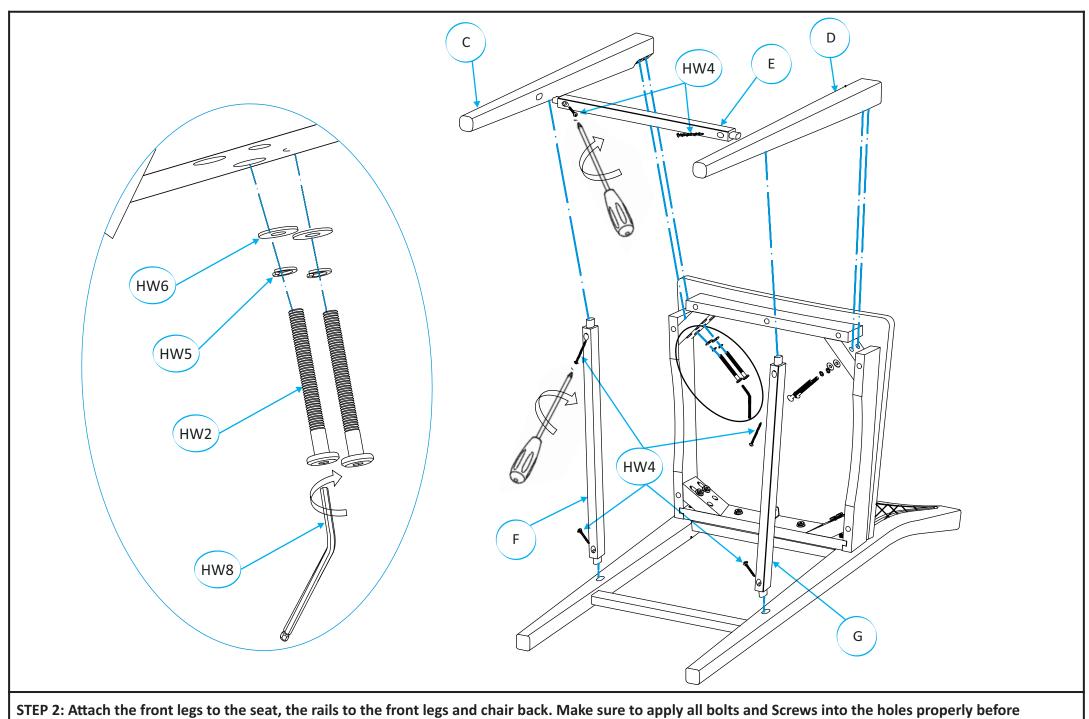

### Part List and Hardware List

| PIECE | DESCRIPTION | PICTURE      | QUANTITY |  |
|-------|-------------|--------------|----------|--|
| А     | Chair Seat  |              | 2X       |  |
| В     | Chair Back  |              | 2X       |  |
| С     | Front Leg-1 |              | 2X       |  |
| D     | Front Leg-2 |              | 2X       |  |
| E     | Front Rail  |              | 2X       |  |
| F     | Side Rail-1 | ¢j)          | 2X       |  |
| G     | Side Rail-2 | Ø <u>~</u> > | 2X       |  |

# SAFAVIEH

Model #: BST1506 Product Dimensions: 18.9" W x 22.2" D x 38.2"H

Weight capacity: 275 LBS Warning: Do not stand on Chair Warning: Do not over torque Bolts

| PIECE | DESCRIPTION              | PICTURE  | QUANTITY | PIECE | DESCRIPTION           | PICTURE | QUANTITY |
|-------|--------------------------|----------|----------|-------|-----------------------|---------|----------|
| HW1   | Socket bolts M6x1.0x80mm |          | 8X       | HW5   | Split Lock Washer 6mm | 0       | 20X      |
| HW2   | Socket bolts M6x1.0x60mm | 0        | 8X       | HW6   | Flat Washer 6mm       | 0       | 20X      |
| HW3   | Socket bolts M6x1.0x35mm | Openan   | 4X       | HW7   | Wooden Dowel φ10x30mm |         | 4X       |
| HW4   | Phillips Screws 4x50mm   | Dummunus | 12X      | HW8   | Allen Key             |         | 1X       |