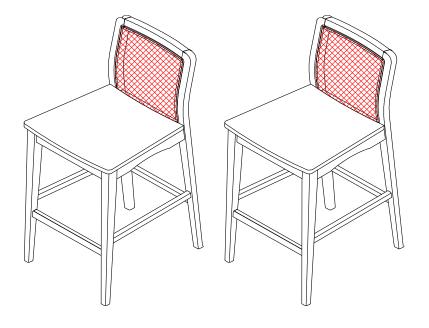

# SAFAVIEH

Model #: BST1506 Product Dimensions: 18.9" W x 22.2" D x 38.2"H

Weight capacity: 275 LBS Warning: Do not stand on Chair Warning: Do not over torque Bolts

| PIECE | DESCRIPTION              | PICTURE  | QUANTITY | PIECE | DESCRIPTION           | PICTURE | QUANTITY |
|-------|--------------------------|----------|----------|-------|-----------------------|---------|----------|
| HW1   | Socket bolts M6x1.0x80mm |          | 8X       | HW5   | Split Lock Washer 6mm | 0       | 20X      |
| HW2   | Socket bolts M6x1.0x60mm | 0        | 8X       | HW6   | Flat Washer 6mm       | 0       | 20X      |
| HW3   | Socket bolts M6x1.0x35mm | Openan   | 4X       | HW7   | Wooden Dowel φ10x30mm |         | 4X       |
| HW4   | Phillips Screws 4x50mm   | Dummunus | 12X      | HW8   | Allen Key             |         | 1X       |