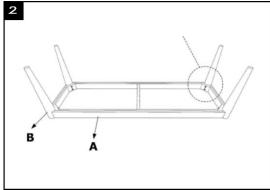

## Part List and Hardware List

| PIECE | DESCRIPTION   | PICTURE  | QUANTITY |
|-------|---------------|----------|----------|
| А     | SEAT          |          | 1X       |
| В     | LEG           | 1        | 4X       |
| С     | FLAT WASHER   |          | 8X       |
| D     | SPRING WASHER |          | 8X       |
| E     | BOLT          |          | 8X       |
| F     | WRENCH        | <b>9</b> | 1X       |