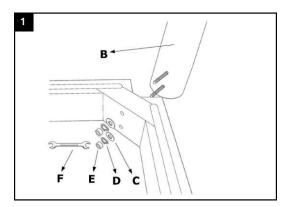

## Part List and Hardware List

| PIECE | DESCRIPTION   | PICTURE  | QUANTITY |
|-------|---------------|----------|----------|
| А     | SEAT          |          | 1X       |
| В     | LEG           | 1        | 4X       |
| С     | FLAT WASHER   |          | 8X       |
| D     | SPRING WASHER |          | 8X       |
| E     | BOLT          |          | 8X       |
| F     | WRENCH        | <b>9</b> | 1X       |