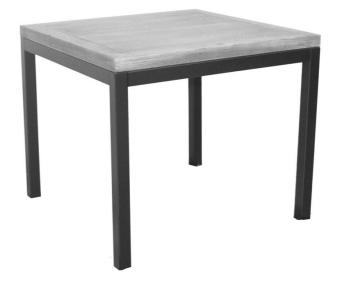

ear the furniture receives.

## NOTICE

\* Please make sure that you have all parts indicated before you begin assembly of this item

\* This item should be assembled on a soft surface to prevent scratching the finish during assembly

\* This item may require periodic tightening

## Part List and Hardware List

| PIECE | DESCRIPTION | PICTURE | QUANTITY |
|-------|-------------|---------|----------|
| А     | TABLB TOP   |         | 1X       |
| В     | LEG         |         | 1X       |
| С     | LEG         |         | 1X       |
| D     | LEG         |         | 1X       |
| E     | LEG         |         | 1X       |
| F     | ALLEN BOLT  |         | 4x(25mm) |
| G     | ALLEN KEY   |         | 1X       |

# **SAFAVIEH** FURNITURE

Model# AMH6587 Product Dimensions: 23"Wx22.6"Dx20.9"H



## PREPARATION

Before beginning assembly of product, make sure all parts are present. Compare parts with package contents list and hardware contents list.

If any part is missing or damaged, do not attempt to assemble the product.

Estimated Assembly Time: 10 minutes.

Tools Required for Assembly (included): Allen Key