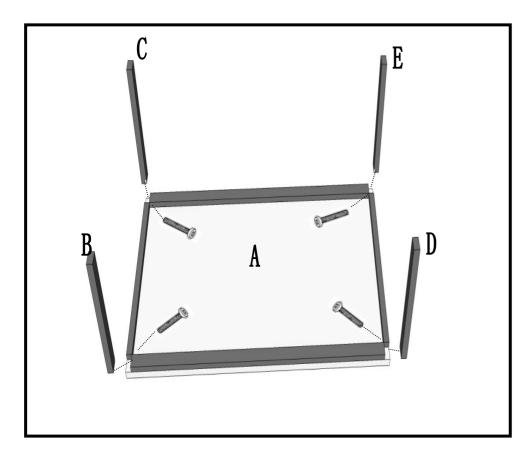

## Part List and Hardware List

| PIECE | DESCRIPTION | PICTURE | QUANTITY |
|-------|-------------|---------|----------|
| А     | TABLB TOP   |         | 1X       |
| В     | LEG         |         | 1X       |
| С     | LEG         |         | 1X       |
| D     | LEG         |         | 1X       |
| E     | LEG         |         | 1X       |
| F     | ALLEN BOLT  |         | 4x(25mm) |
| G     | ALLEN KEY   |         | 1X       |