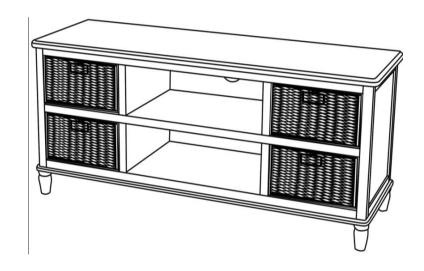

# **SAFAVIEH** FURNITURE

Item# AMH5745

Product Dimensions:47.25" W x 15.75" D x 20" H

#### 🔥 WARNING ႔

Weight Capacity: 80LBS

Warning: Do not stand on the TV unit

Warning: Do not over torque bolts.