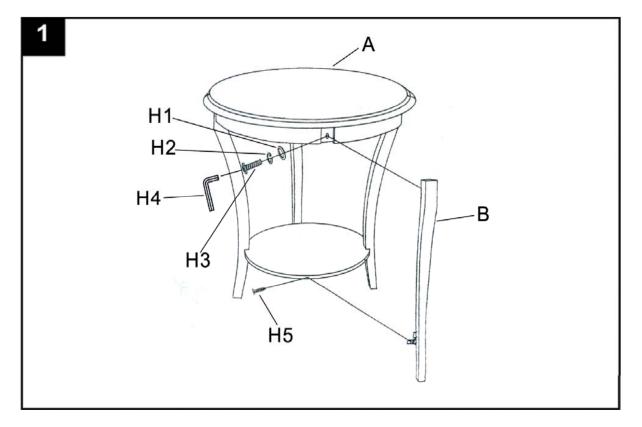

# Step

Screw the bottom shelf (C) to the legs (B) and attach the legs to the table top and use the allen key (H4) to tighten the washers and the bolts

# **Part List and Hardware List**

| PIECE | DESCRIPTION   | PICTURE       | QUANTITY |
|-------|---------------|---------------|----------|
| А     | Table top     | ji]           | 1X       |
| В     | Leg           | - September 1 | 4X       |
| С     | Bottom shelf  |               | 1X       |
| H1    | Flat washer   |               | 4X       |
| H2    | Spring washer | B             | 4X       |
| H3    | Allen bolt    |               | 4X       |
| H4    | Allen key     |               | 1X       |
| H5    | Screw         |               | 4X       |