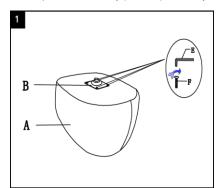

## Parts List and Hardware List

| PIECE | DESCRIPTION               | PICTURE | QUANTITY |
|-------|---------------------------|---------|----------|
| А     | Seat                      |         | 1X       |
| В     | Plate                     |         | 1X       |
| С     | Metal Base                |         | 1X       |
| D     | Gas Lift                  |         | 1X       |
| Е     | Allen key                 |         | 1X       |
| F     | Socket Bolt 6 x 1 x 55 mm | Ommo    | 4X       |