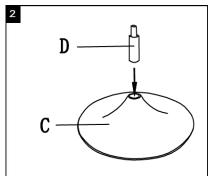

## Parts List and Hardware List

| PIECE | DESCRIPTION               | PICTURE | QUANTITY |
|-------|---------------------------|---------|----------|
| А     | Seat                      |         | 1X       |
| В     | Plate                     |         | 1X       |
| С     | Metal Base                |         | 1X       |
| D     | Gas Lift                  |         | 1X       |
| Е     | Allen key                 |         | 1X       |
| F     | Socket Bolt 6 x 1 x 55 mm | Ommo    | 4X       |