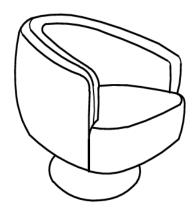

## Parts List and Hardware List

| PIECE | DESCRIPTION               | PICTURE | QUANTITY |
|-------|---------------------------|---------|----------|
| А     | Seat                      |         | 1X       |
| В     | Plate                     |         | 1X       |
| С     | Metal Base                |         | 1X       |
| D     | Gas Lift                  |         | 1X       |
| Е     | Allen key                 |         | 1X       |
| F     | Socket Bolt 6 x 1 x 55 mm | Ommo    | 4X       |